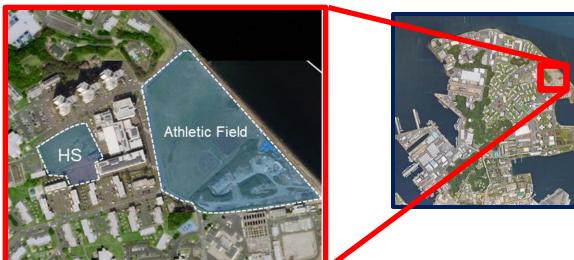

## **MILCON: Kinnick High School**

- Cost: \$170M
- Size: 160,700 SF
- Capacity: 673 students.
- Construction Progress: 65%
- Both school and Briggs Bay sports complex in progress. Sports Complex north-section to be available for DODEA use in 2025.