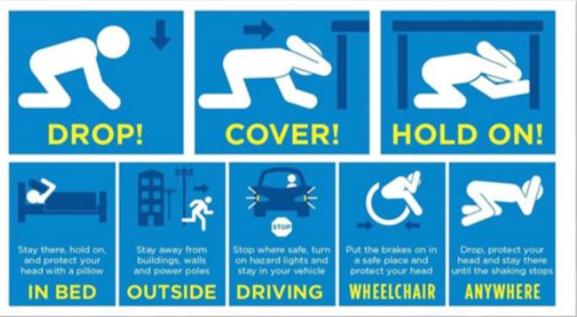

### **Earthquake Preparedness**

Prepare an earthquake survival kit. Conduct and participate in earthquake drills.

Strap heavy furniture or cabinets to the wall to prevent sliding or toppling.

Decide on a place to meet in the event that you are separated.