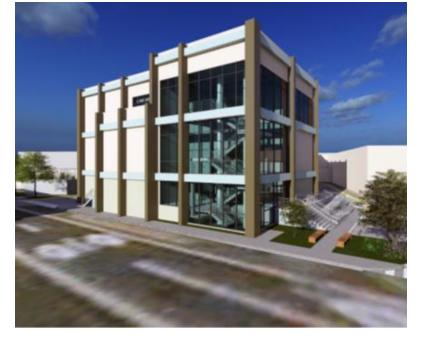

### MILCON: Navigation Seamanship and Shiphandling Trainer (NSST)

- Cost: \$64M
- Size: 33,000 SF
- Construction Progress: 0%
- Mobilization in 2024
- Classrooms, simulators and integrated trainers for shipboard personnel. Estimated completion 2027.