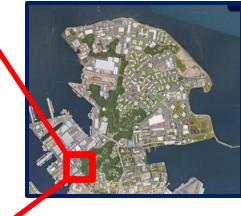

## Large Projects

- 1. COGEN Island Mode: Mar 2025 Mar 2027
- 2. P039 NSST: Aug 2024 Oct 2027
- 3. F157 HVAC Replacement: Jun 2024 Jul 2026
- 4. NA1803 UH Tower: 2024 Mar 2026
- 5. DDYJ Equipment Removal & C7F Move-In: June 2024 2025
- 6. Synchronous Condenser and Frequency Converter Overhaul: Nov 2024 2025

### MILCON: Navigation Seamanship and Shiphandling Trainer (NSST)

- Cost: \$64M
- Size: 33,000 SF
- Construction Progress: 0%
- Mobilization in 2024
- Classrooms, simulators and integrated trainers for shipboard personnel. Estimated completion 2027.