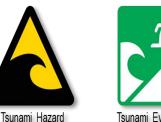

### Tsunami Preparedness

- Recognize signs of a tsunami: earthquake, loud roar from the ocean, drawback or sudden draining of shoreline
- Know evacuation routes and plans
- Move to higher ground/top floors of tall buildings
- Sign up for CDNS and AtHoc Notification System via CFAY webpage

Zone Sign, Japan

Tsunami Evacuation Route Sign, CFAY

Tsunami Evacuation Site Sign, CFAY