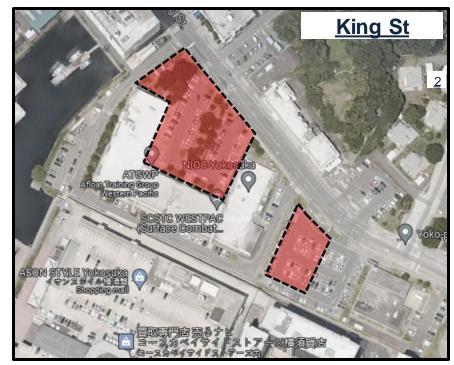

### MILCON: Navigation Seamanship and Shiphandling Trainer (NSST)

- Cost: \$64M
- Size: 33,000 SF
- Construction Progress: 0%
- Mobilization in 2024
- Classrooms, simulators and integrated trainers for shipboard personnel. Estimated completion 2027.