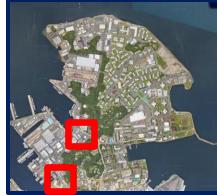

## Large Projects

- 1. COGEN Island Mode: Mar 2025 Mar 2027
- 2. P039 NSST: Aug 2024 Oct 2027
- 3. F157 HVAC Replacement: Jun 2024 Jul 2026
- 4. NA1803 UH Tower: 2024 Mar 2026
- 5. DDYJ Equipment Removal & C7F Move-In: June 2024 2025
- 6. Synchronous Condenser and Frequency Converter Overhaul: Nov 2024 2025

## **MILCON: Kinnick High School**

- Cost: \$170M
- Size: 160,700 SF
- Capacity: 673 students.
- Construction Progress: 65%
- Both school and Briggs Bay sports complex in progress. Sports Complex north-section to be available for DODEA use in 2025.

### MILCON: Navigation Seamanship and Shiphandling Trainer (NSST)

- Cost: \$64M
- Size: 33,000 SF
- Construction Progress: 0%
- Mobilization in 2024
- Classrooms, simulators and integrated trainers for shipboard personnel. Estimated completion 2027.

#### Bachelor Enlisted Quarters (BEQ): NA1801

Projected construction timeline: 2027 – 2030