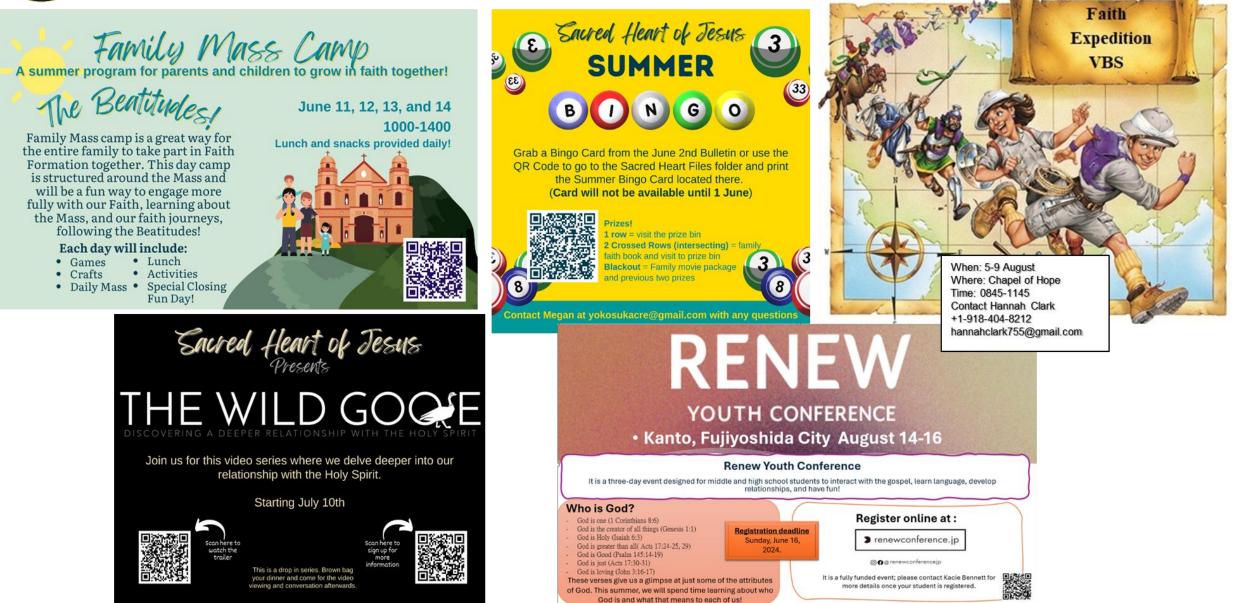

## **Chapel of Hope**

## **Chapel of Hope**

| Johosuka Juwi<br>SOCIAL                                                                          | sh Community<br>EVENTS                                                                                                                                    |
|--------------------------------------------------------------------------------------------------|-----------------------------------------------------------------------------------------------------------------------------------------------------------|
| SULIAL                                                                                           | SHABBAT SPECIALS                                                                                                                                          |
| Lag B'Omer 26 MAY<br>Shavuot Pizza<br>Event 11 JUN<br>We Don't Roll on<br>Shabbos Bowling 14 JUL | Juneteenth 21 JUN<br>Pride Shabbat 28 JUN<br>Harry Potter 26 JUL<br>**Shabbat Services will always be at 1730**<br>EDUCATION<br>Judaism 101 Tuesdays @170 |
| Event                                                                                            | Torah on Tap 2nd Mon @1700<br>O-Club Bo                                                                                                                   |
| 5                                                                                                | Shavuot 11 Jun @180                                                                                                                                       |
| *                                                                                                |                                                                                                                                                           |

### **UPCOMING SUMMER EVENTS – Yokosuka Area**

(registration closes 1 week prior)

- 6/13: Couples Date Night
- 6/20: Couples Date Night
- 7/10 7/12: Personal Growth Retreat, Mt Fuji
- 7/18 7/20: Family Enrichment Retreat, New Sanno
- 7/24 7/26: Personal Growth Retreat, Mt Fuji
- 8/2: Couples Date Night

For registration & additional info visit: credo-japan.trumba.com