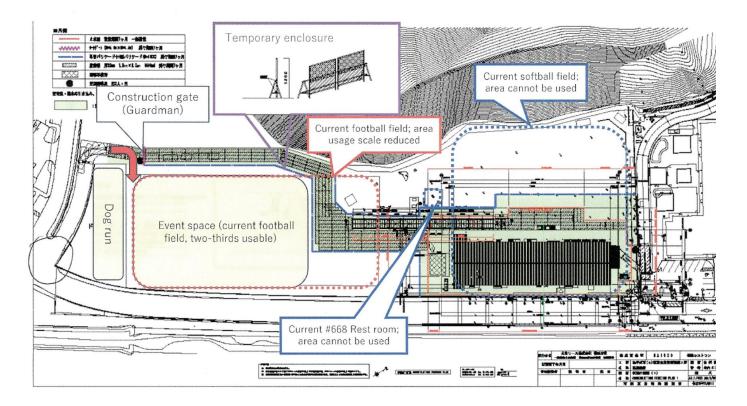

### **IKEGO CONSTRUCTION PROJECTS**

https://cnrj.cnic.navy.mil/Installations/CFA-Yokosuka/Departments/Public-Works/#Ikego

## Temporary Club Takemiya/Mini NEX Construction Update

#### Temporary plan during temporary restaurant construction

- Construction for Club T/Mini NEX starts in June 2024 Estimated completion: April 2026
- Dog park and football field will remain available during construction.
- TCPs will be present at Dog Park entrance and at the corner of Yasakayato St. for park user safety during construction.

 1) Free-standing basketball goal has been relocated to the FH Parking Lot off of Chougayato St.

• 2) Skate Park design is being finalized, and construction will begin soon.