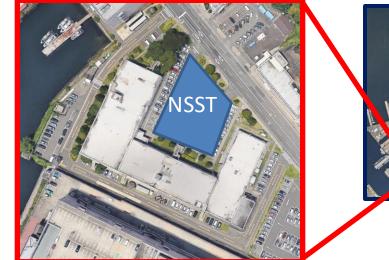

### MILCON: Navigation Seamanship and Shiphandling Trainer (NSST)

- Cost: \$64M
- Size: 33,000 SF
- Construction Progress: 0%
- Mobilization in 2024
- Classrooms, simulators and integrated trainers for shipboard personnel. Estimated completion 2027.