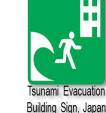

### Tsunami Preparedness

- Recognize signs of a tsunami: earthquake, loud roar from the ocean, drawback or sudden draining of shoreline
- Know evacuation routes and plans
- Move to higher ground/top floors of tall buildings
- Sign up for CDNS and AtHoc Notification System via CFAY webpage

Zone Sign, Japan

Tsunami Evacuation Route Sign, CFAY

Tsunami Evacuation Site Sign, CFAY