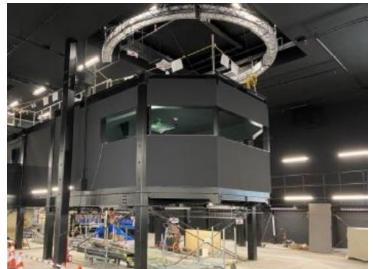

### MILCON: Navigation Seamanship and Shiphandling Trainer (NSST)

- Cost: \$64M
- Size: 33,000 SF
- Construction Progress: 0%
- Mobilization in 2024
- Classrooms, simulators and integrated trainers for shipboard personnel. Estimated completion 2027.