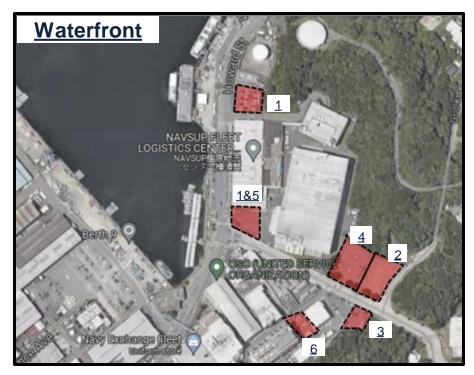

## Large Projects

- 1. COGEN Island Mode: Mar 2025 Mar 2027
- 2. P039 NSST: Aug 2024 Oct 2027
- 3. F157 HVAC Replacement: Jun 2024 Jul 2026
- 4. NA1803 UH Tower: 2024 Mar 2026
- 5. DDYJ Equipment Removal & C7F Move-In: June 2024 2025
- 6. Synchronous Condenser and Frequency Converter Overhaul: Nov 2024 2025