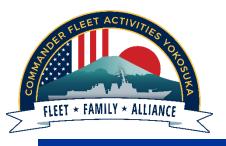

### **IKEGO CONSTRUCTION PROJECTS**

https://cnrj.cnic.navy.mil/Installations/CFA-Yokosuka/Departments/Public-Works/#Ikego

 1) Free-standing basketball goal has been relocated to the FH Parking Lot off of Chougayato St.

• 2) Skate Park design is being finalized, and construction will begin soon.