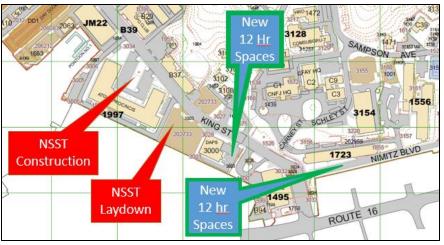

### **IKEGO CONSTRUCTION PROJECTS**

https://cnrj.cnic.navy.mil/Installations/CFA-Yokosuka/Departments/Public-Works/#Ikego

## Temporary Club Takemiya/Mini NEX Construction Update

#### Temporary plan during temporary restaurant construction

- Construction for Club T/Mini NEX starts in June 2024 Estimated completion: April 2026
- Dog park and football field will remain available during construction.
- TCPs will be present at Dog Park entrance and at the corner of Yasakayato St. for park user safety during construction.

 1) Free-standing basketball goal has been relocated to the FH Parking Lot off of Chougayato St.

• 2) Skate Park design is being finalized, and construction will begin soon.